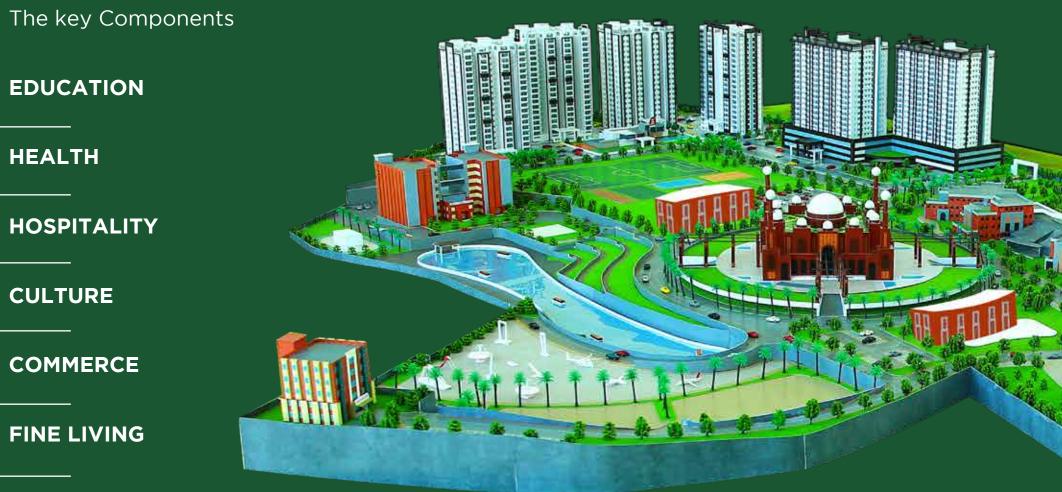

## Markaz Knowledge City

The Green Capital of Knowledge and Fine Living 125 Acre of lush green landscape Integrated Township Global Destination For Research And Development Abode Of Fine Living And Leisure

### EDUCATION

The Dynamic Abode of Knowledge & Innovation

- Unani Medical College
- \_ Law College
- WIRAS
- Alif Global School
- \_ Queens Land
- Business School
- \_ Agriculture College

- Centre for excellence
   (Robotics/ Multi-media / Artificial Intelligence)
- HILLSSINAI Finishing School
- Malaibar Institute
- Habitus The Life School
- Meem Acadamia
- Pharmacy College
- Special Need School

### **Residential & Fine Living**

Landmark Village The only and exclusive residential zone in Markaz Knowledge City

## We are building South India's BIGGEST Green Township

6 Marvellous Towers Lush Green Landscape The fascinating Location The Mesmerising Valley of Western Ghats Spacious Living Spaces Mind-blowing Facilities

### It is a Unique and Unparalleled Project

20 acre of Land I 6 Towers I 4 Residential Towers I 2 Commercial cum Residential Towers I 40:60 Construction I Sky Villa Concept I Villaments Duplexes I Club House in 1.5acre land I 30mtr Wide Internal Roads 40+ Amenities I Office Spaces I Education Spaces