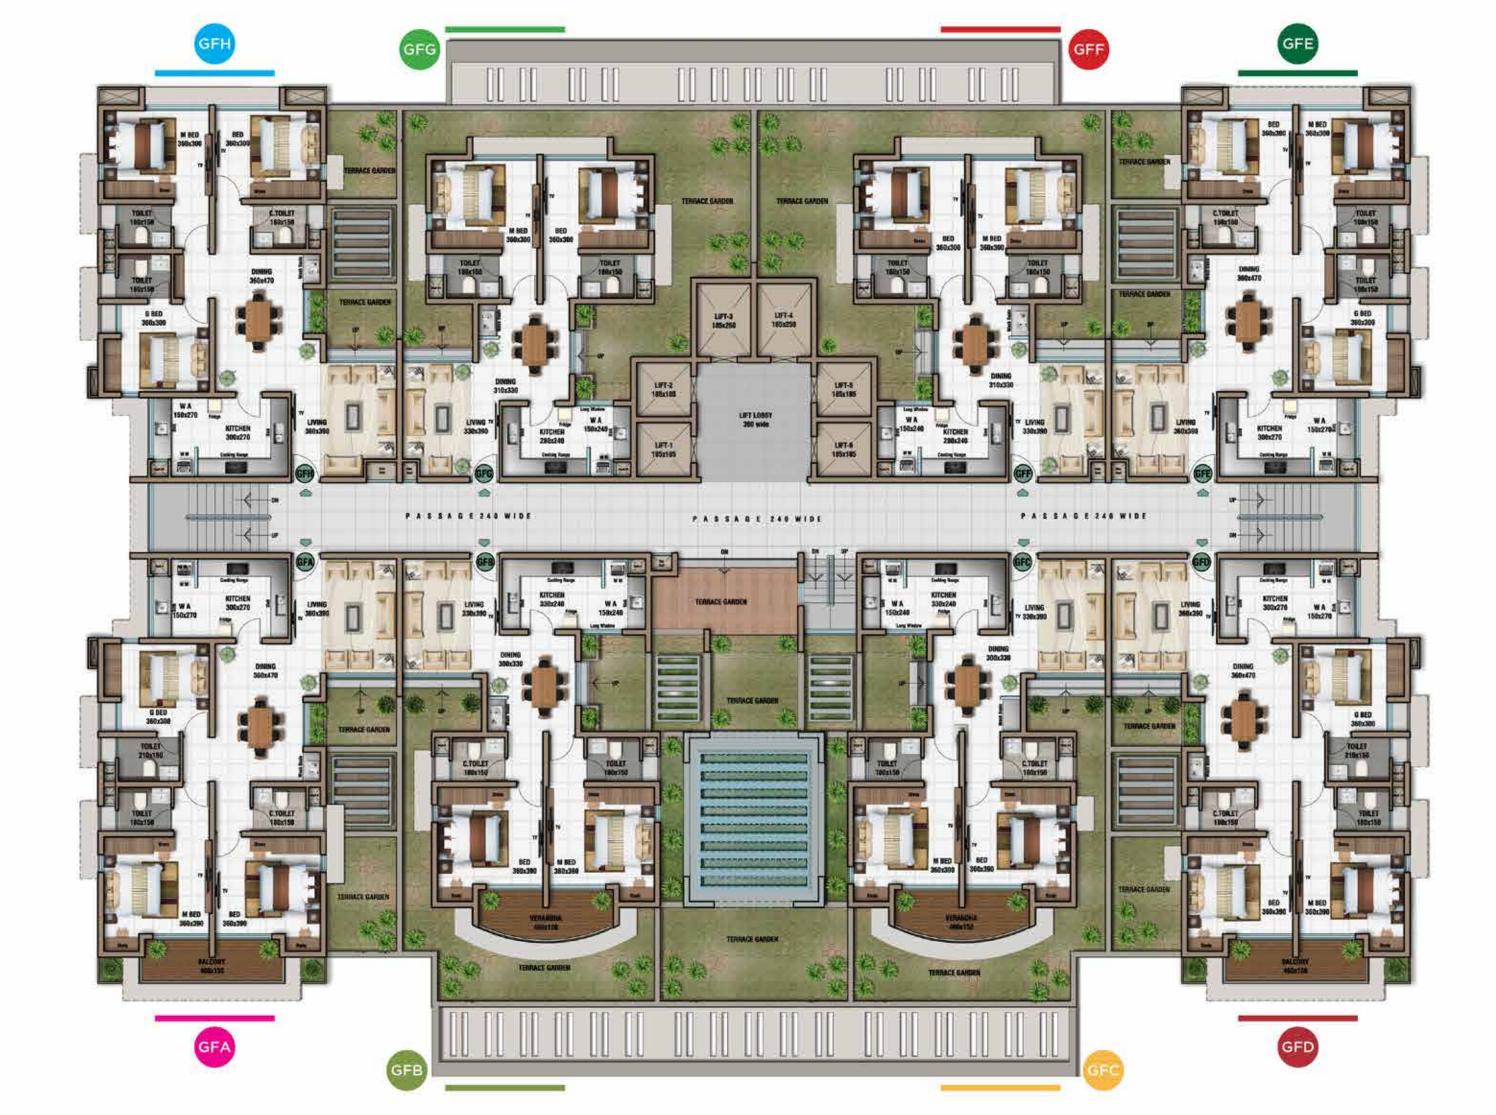

#### TOWER - 2 GROUND FIRST FLOOR

GFH - 3 BHK 1426 + 161 Sqft GFG - 2 BHK 1040 + 595 Sqft

GFF - 2 BHK 1040 + 595 Sqft

GFE - 3 BHK 1426 + 161 Sqft

| GFA  | - 3 BH    |
|------|-----------|
| 1587 | + 749 Sql |
| GFB  | - 2 BHI   |
| 1228 | + 465 Sqf |
| GFC  | - 2 BHI   |
| 1228 | + 465 Sqf |
| GFD  | - 3 BH    |
| 1587 | + 213 Saf |