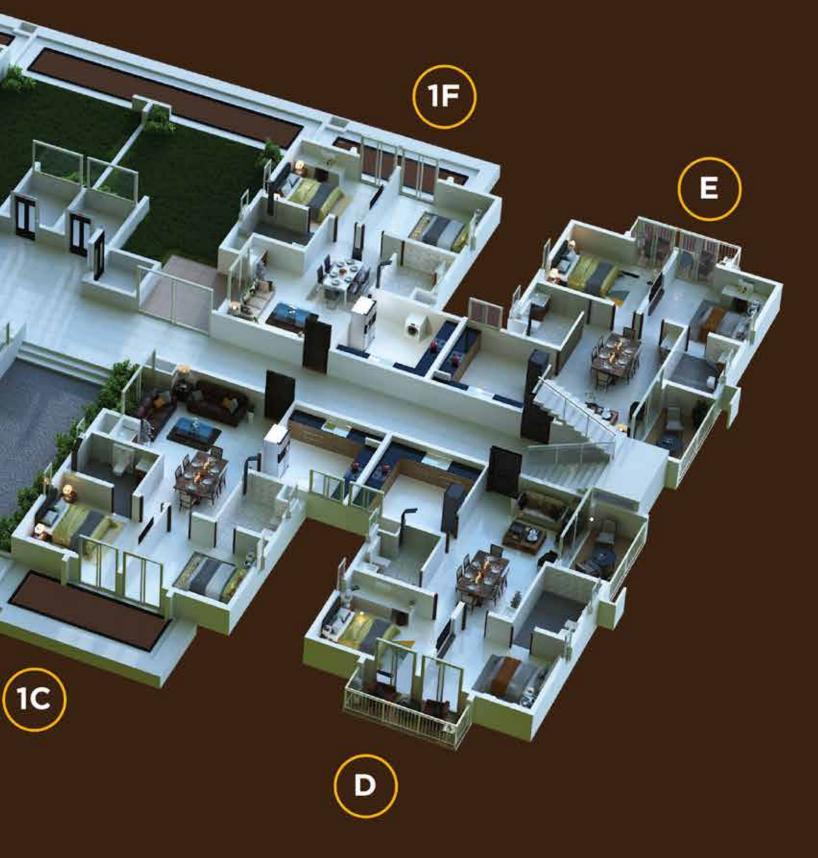

### FIRST FLOOR PLAN

1G)

H

A - 1070 Sq.ft E - 1065 Sq.ft 1B - 963 Sq.ft 1F - 1056 Sq.ft 1C - 963 Sq.ft 1G - 1056 Sq.ft D - 1070 Sq.ft H - 1065 Sq.ft

(1B)

 $(\mathbf{A})$ 

#### **TYPICAL FLOOR PLAN** 2<sup>nd</sup> Floor To 19<sup>th</sup> Floor

G

(н)

 $(\mathbf{A})$ 