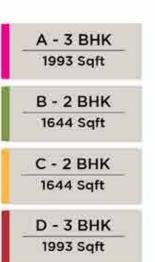

## AN IDEAL HOMEFOR YOUR LIFE

Tower 04 Floor Height Apartments Villaments

: 20 floors : 2BHK ( 963 sq.ft to 1070 sq.ft ) : 2BHK

Please Scan Here for Available Units and Plans

K-RERA Registration Number: K-RERA/PRJ/214/2020

### **GROUND FLOOR PLAN**

### FIRST FLOOR PLAN

1G)

H

A - 1070 Sq.ft E - 1065 Sq.ft 1B - 963 Sq.ft 1F - 1056 Sq.ft 1C - 963 Sq.ft 1G - 1056 Sq.ft D - 1070 Sq.ft H - 1065 Sq.ft

(1B)

 $(\mathbf{A})$ 

#### **TYPICAL FLOOR PLAN** 2<sup>nd</sup> Floor To 19<sup>th</sup> Floor

G

(н)

 $(\mathbf{A})$ 