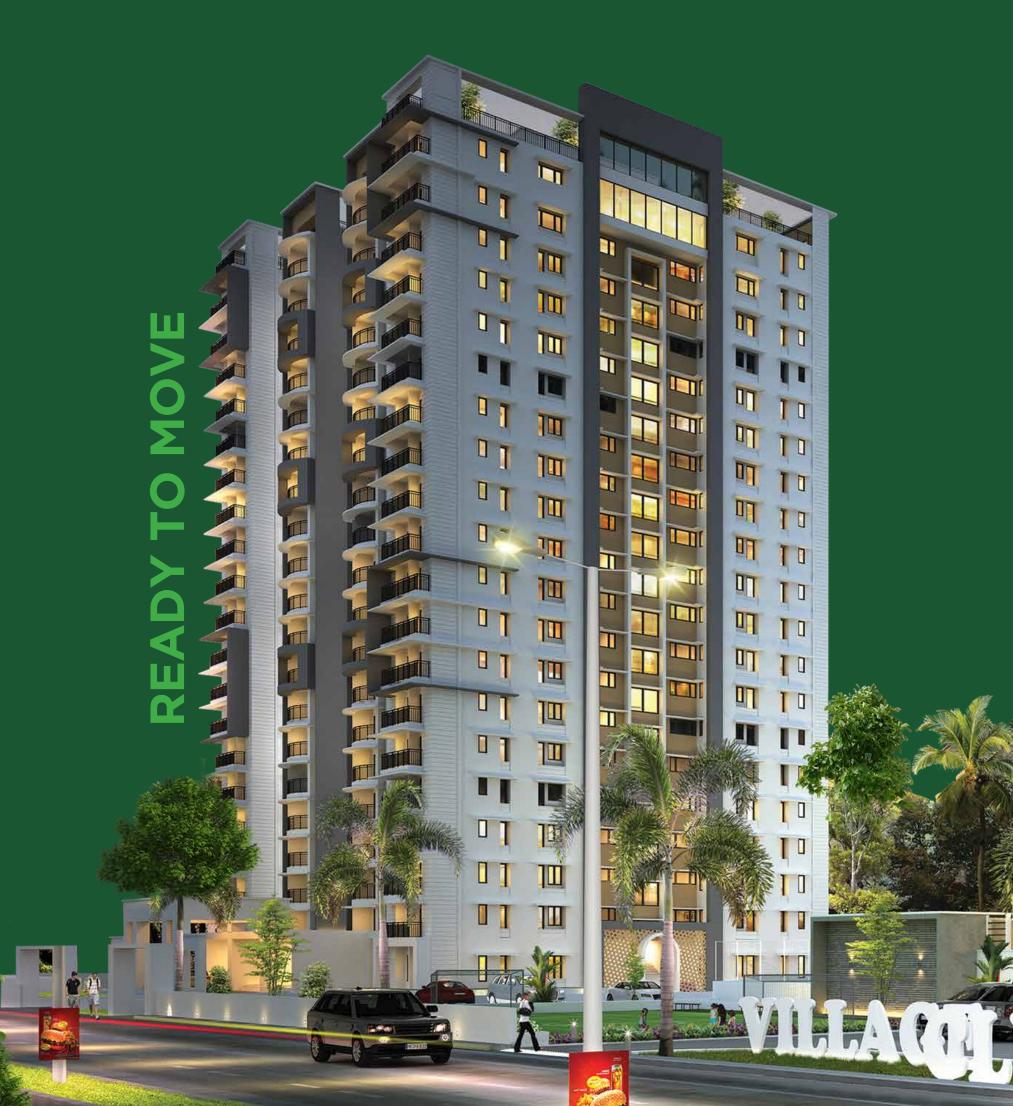

## THE PLACE YOU DESIRED TO MEET

Tower 02 Floor Height Apartments

Villaments

: 20floors : 2BHK (1040 sq.ft & 1228 sq.ft), 3BHK (1426 sq.ft & 1587 sq.ft), : 2BHK

Please Scan Here for Available Units and Plans

**TOWER - 2** TYPICAL FLOOR PLAN (1st TO 18th)