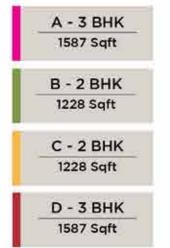

## THE PLACE YOU DESIRED TO MEET

Tower 02 Floor Height Apartments

Villaments

: 20floors : 2BHK (1040 sq.ft & 1228 sq.ft), 3BHK (1426 sq.ft & 1587 sq.ft), : 2BHK

Please Scan Here for Available Units and Plans