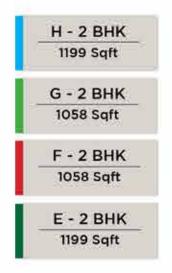

## AN IDEAL HOMEFOR YOUR LIFE

Tower 04 Floor Height Apartments Villaments

: 20 floors : 2BHK ( 963 sq.ft to 1070 sq.ft ) : 2BHK

Please Scan Here for Available Units and Plans

K-RERA Registration Number: K-RERA/PRJ/214/2020

### **GROUND FLOOR PLAN**

### FIRST FLOOR PLAN

1G)

H

A - 1070 Sq.ft E - 1065 Sq.ft 1B - 963 Sq.ft 1F - 1056 Sq.ft 1C - 963 Sq.ft 1G - 1056 Sq.ft D - 1070 Sq.ft H - 1065 Sq.ft

(1B)

 $(\mathbf{A})$ 

#### **TYPICAL FLOOR PLAN** 2<sup>nd</sup> Floor To 19<sup>th</sup> Floor

G

(н)

 $(\mathbf{A})$ 