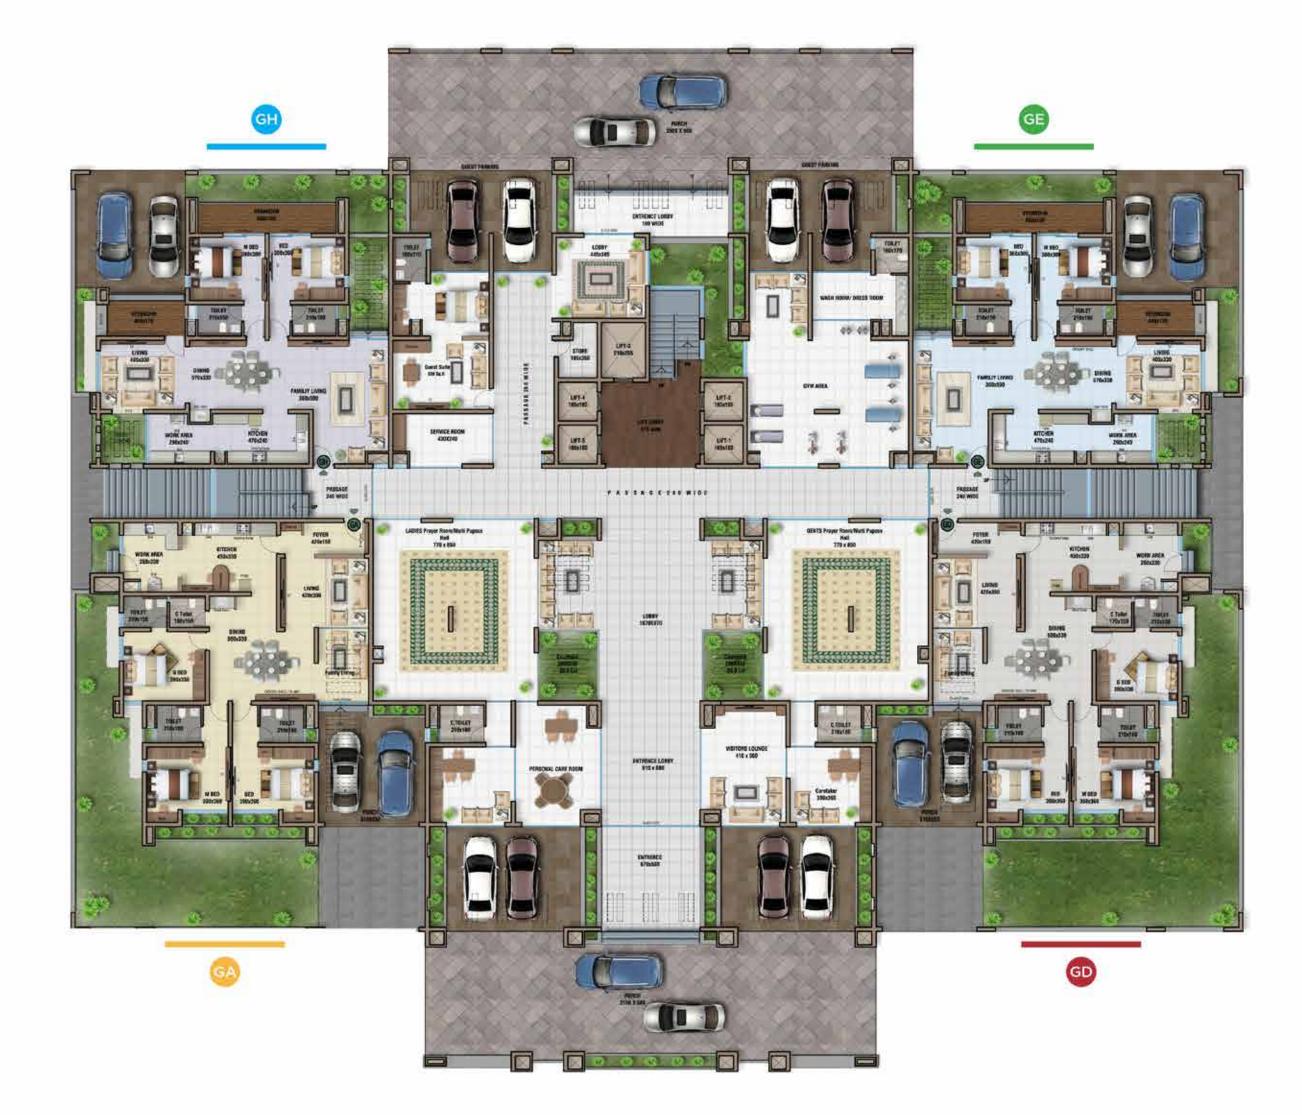

K-RERA Registration Number: K-RERA/PRJ/222/2020

GH - 3 BHK 1501 + 749 Sqft

GE - 3 BHK 1501 + 1124 Sqft

GA - 3 BHK 1663 + 1098 Sqft

GD - 3 BHK 1663 + 1584 Sqft