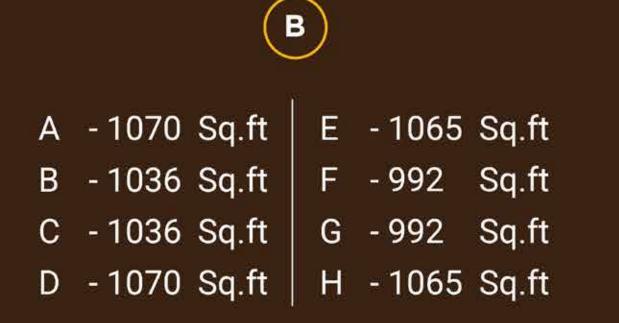

### FIRST FLOOR PLAN

1G)

H

A - 1070 Sq.ft E - 1065 Sq.ft 1B - 963 Sq.ft 1F - 1056 Sq.ft 1C - 963 Sq.ft 1G - 1056 Sq.ft D - 1070 Sq.ft H - 1065 Sq.ft

(1B)

 $(\mathbf{A})$ 