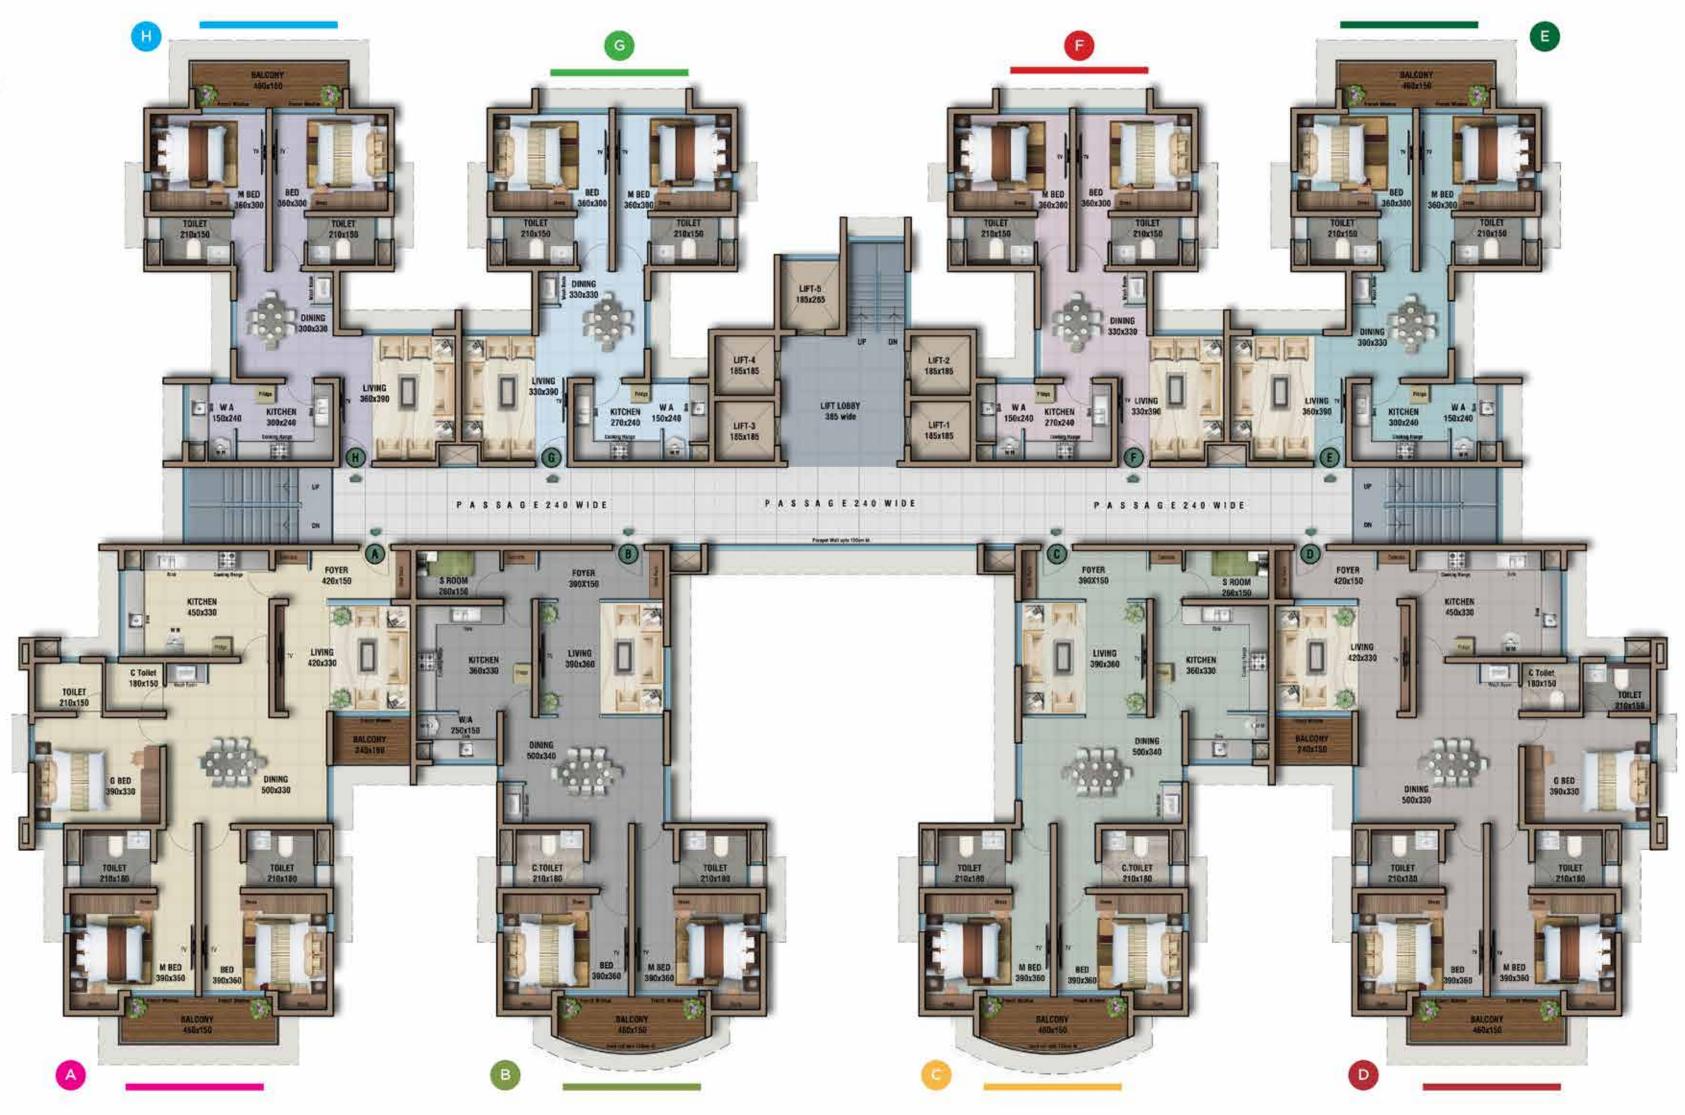

## AN IDEAL HOMEFOR YOUR LIFE

Tower 04 Floor Height Apartments Villaments

: 20 floors : 2BHK ( 963 sq.ft to 1070 sq.ft ) : 2BHK

Please Scan Here for Available Units and Plans

K-RERA Registration Number: K-RERA/PRJ/214/2020

### **GROUND FLOOR PLAN**

### FIRST FLOOR PLAN

1G)

H

A - 1070 Sq.ft E - 1065 Sq.ft 1B - 963 Sq.ft 1F - 1056 Sq.ft 1C - 963 Sq.ft 1G - 1056 Sq.ft D - 1070 Sq.ft H - 1065 Sq.ft

(1B)

 $(\mathbf{A})$ 

#### **TYPICAL FLOOR PLAN** 2<sup>nd</sup> Floor To 19<sup>th</sup> Floor

G

(н)

 $(\mathbf{A})$ 