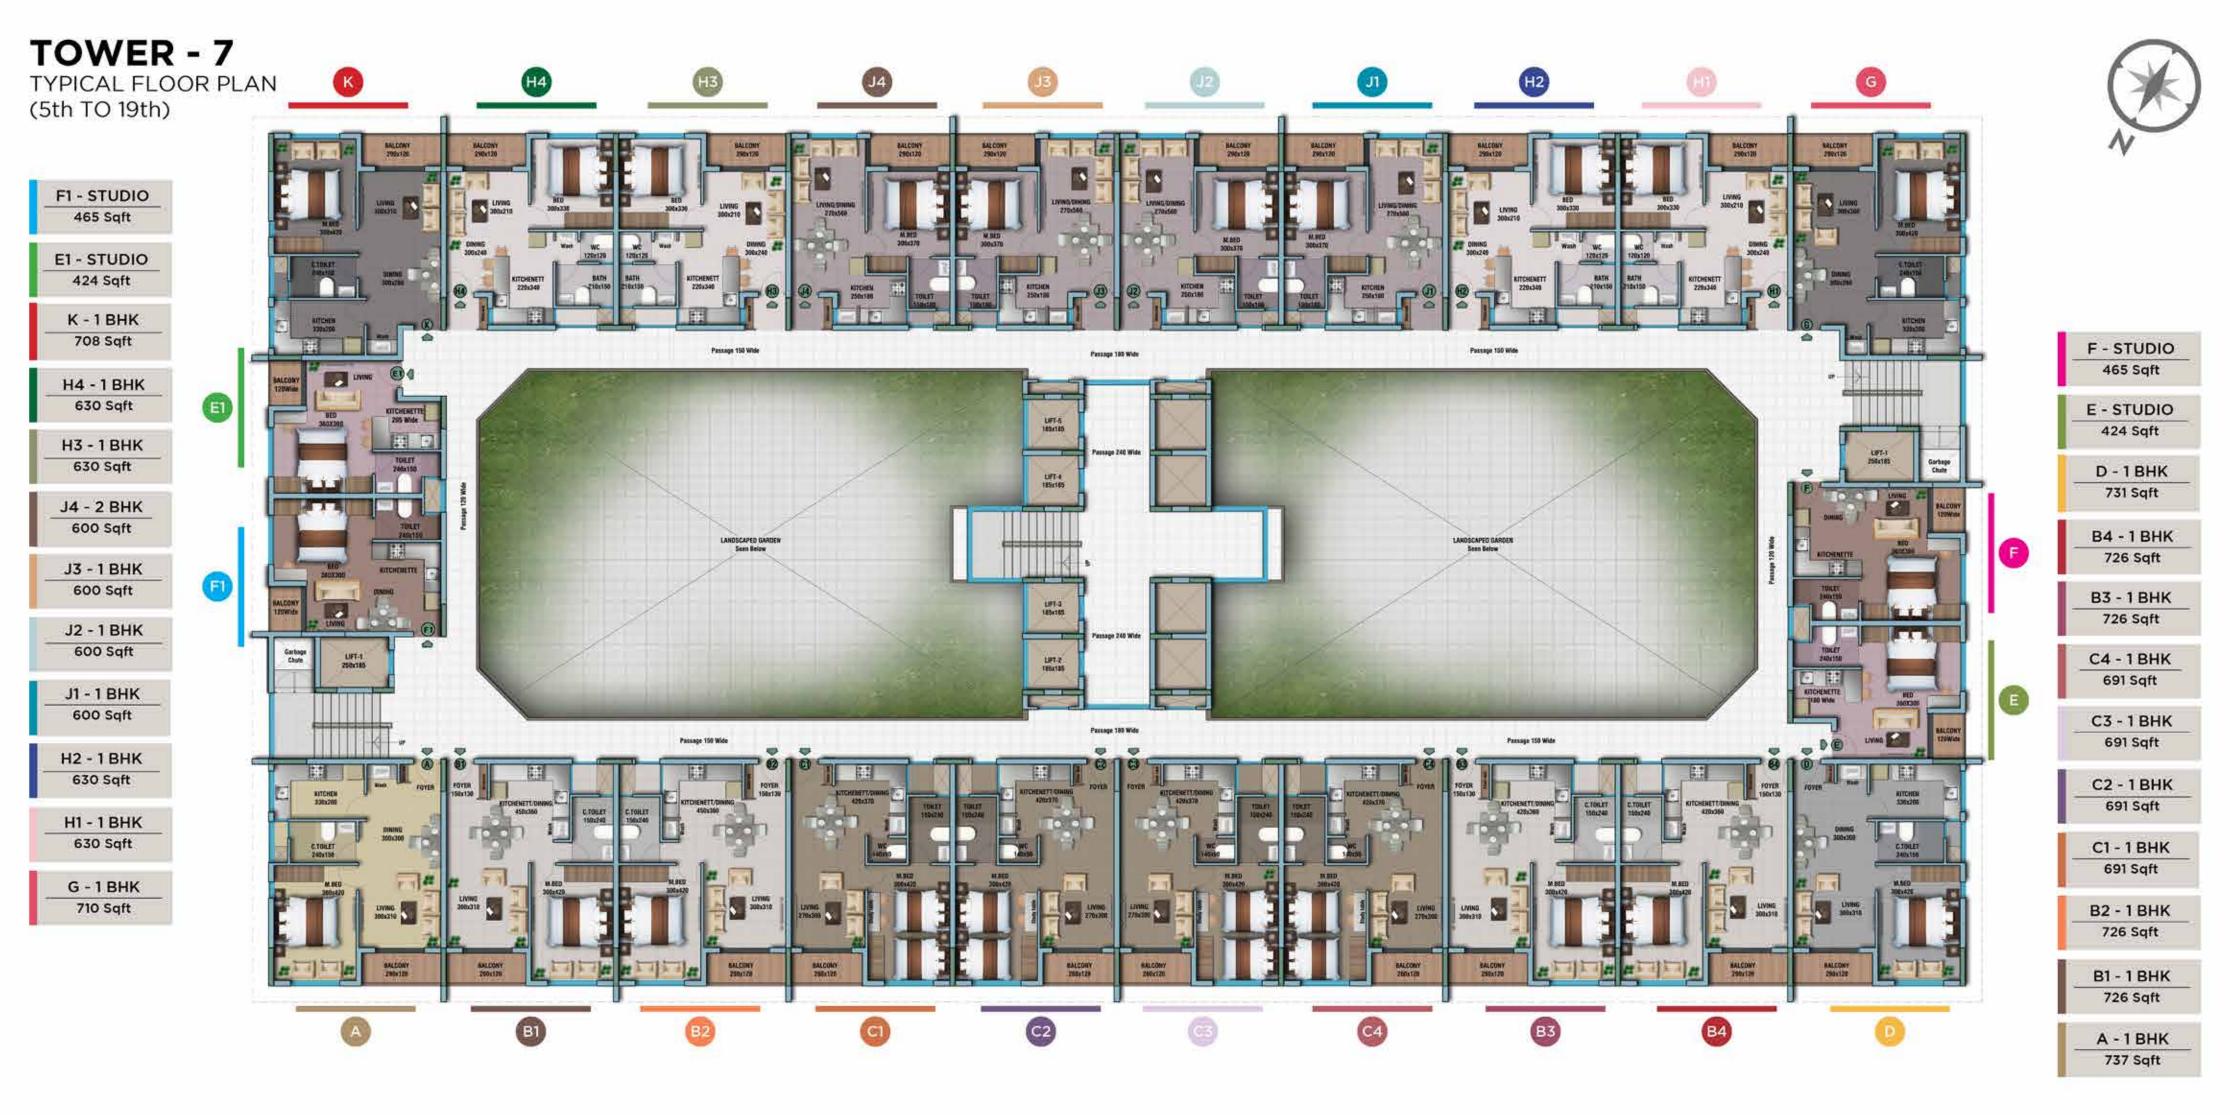

### THE SKYSCRAPER OF SEAMLESS JOY

Tower 07 Floor Height : 20 floors Apartments : 1BHK ( 600 sq.ft to 737sq.ft ) Office and Education space : 300sq.ft to 3038sq.ft

K-RERA Registration Number : K-RERA/PRJ/231/2020