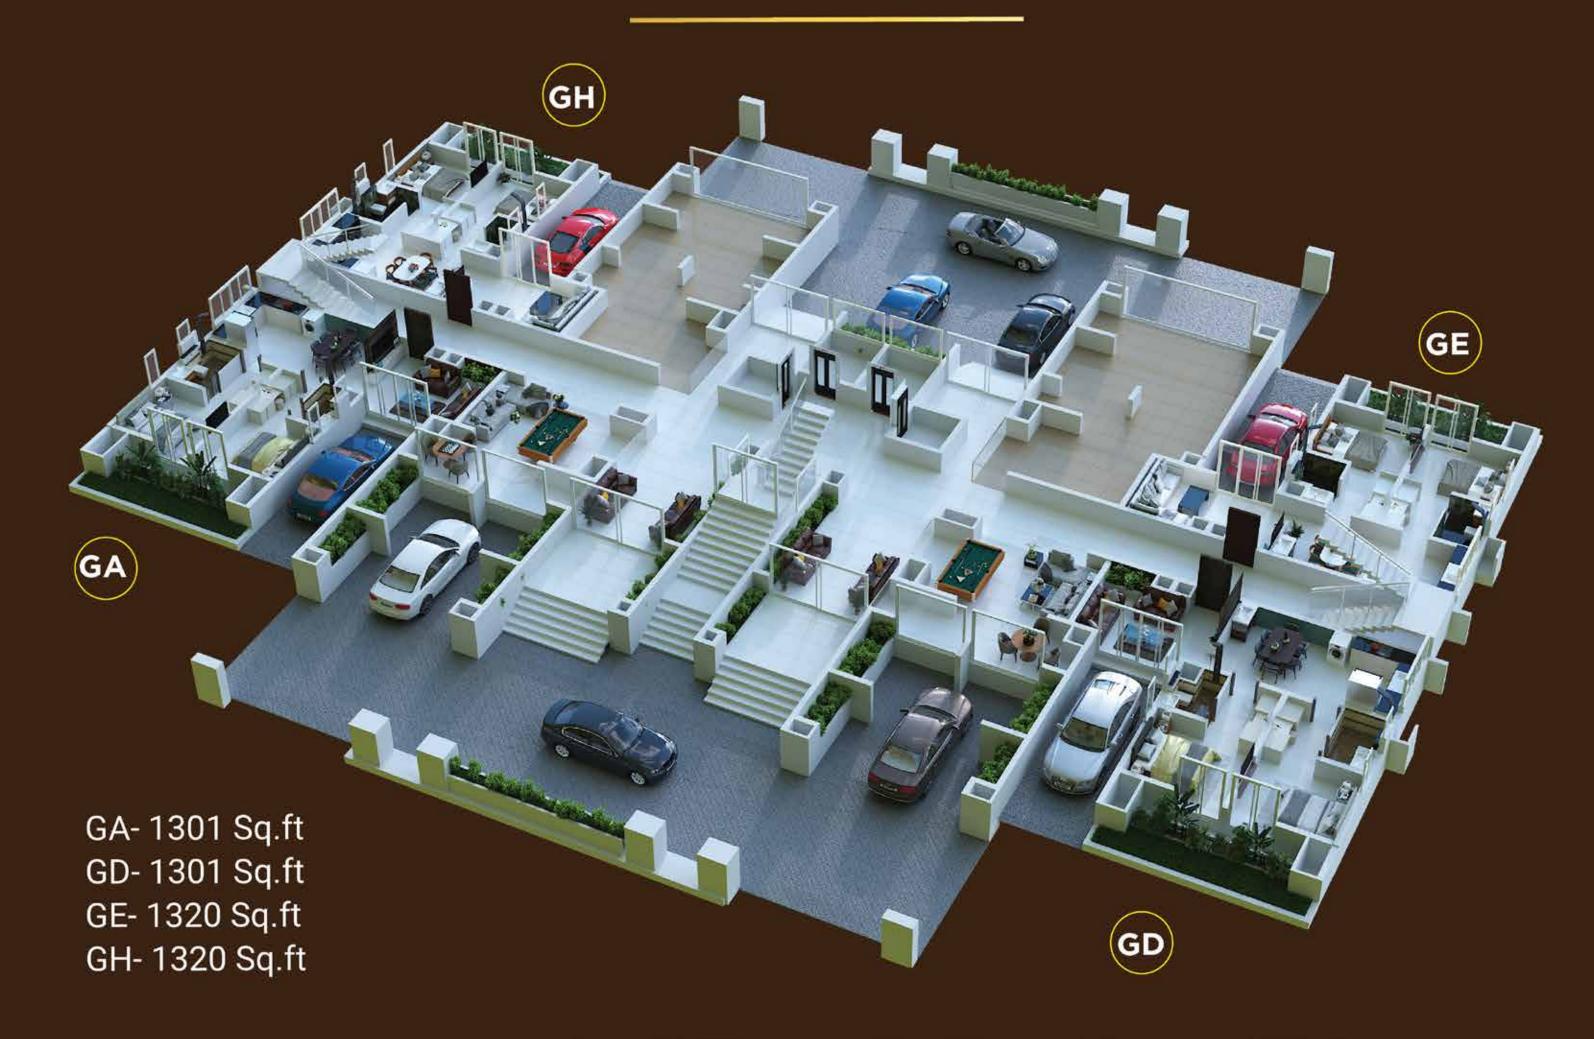

### **GROUND FLOOR PLAN**

K-RERA Registration Number: K-RERA/PRJ/222/2020

GH - 3 BHK 1501 + 749 Sqft

GE - 3 BHK 1501 + 1124 Sqft

GA - 3 BHK 1663 + 1098 Sqft

GD - 3 BHK 1663 + 1584 Sqft