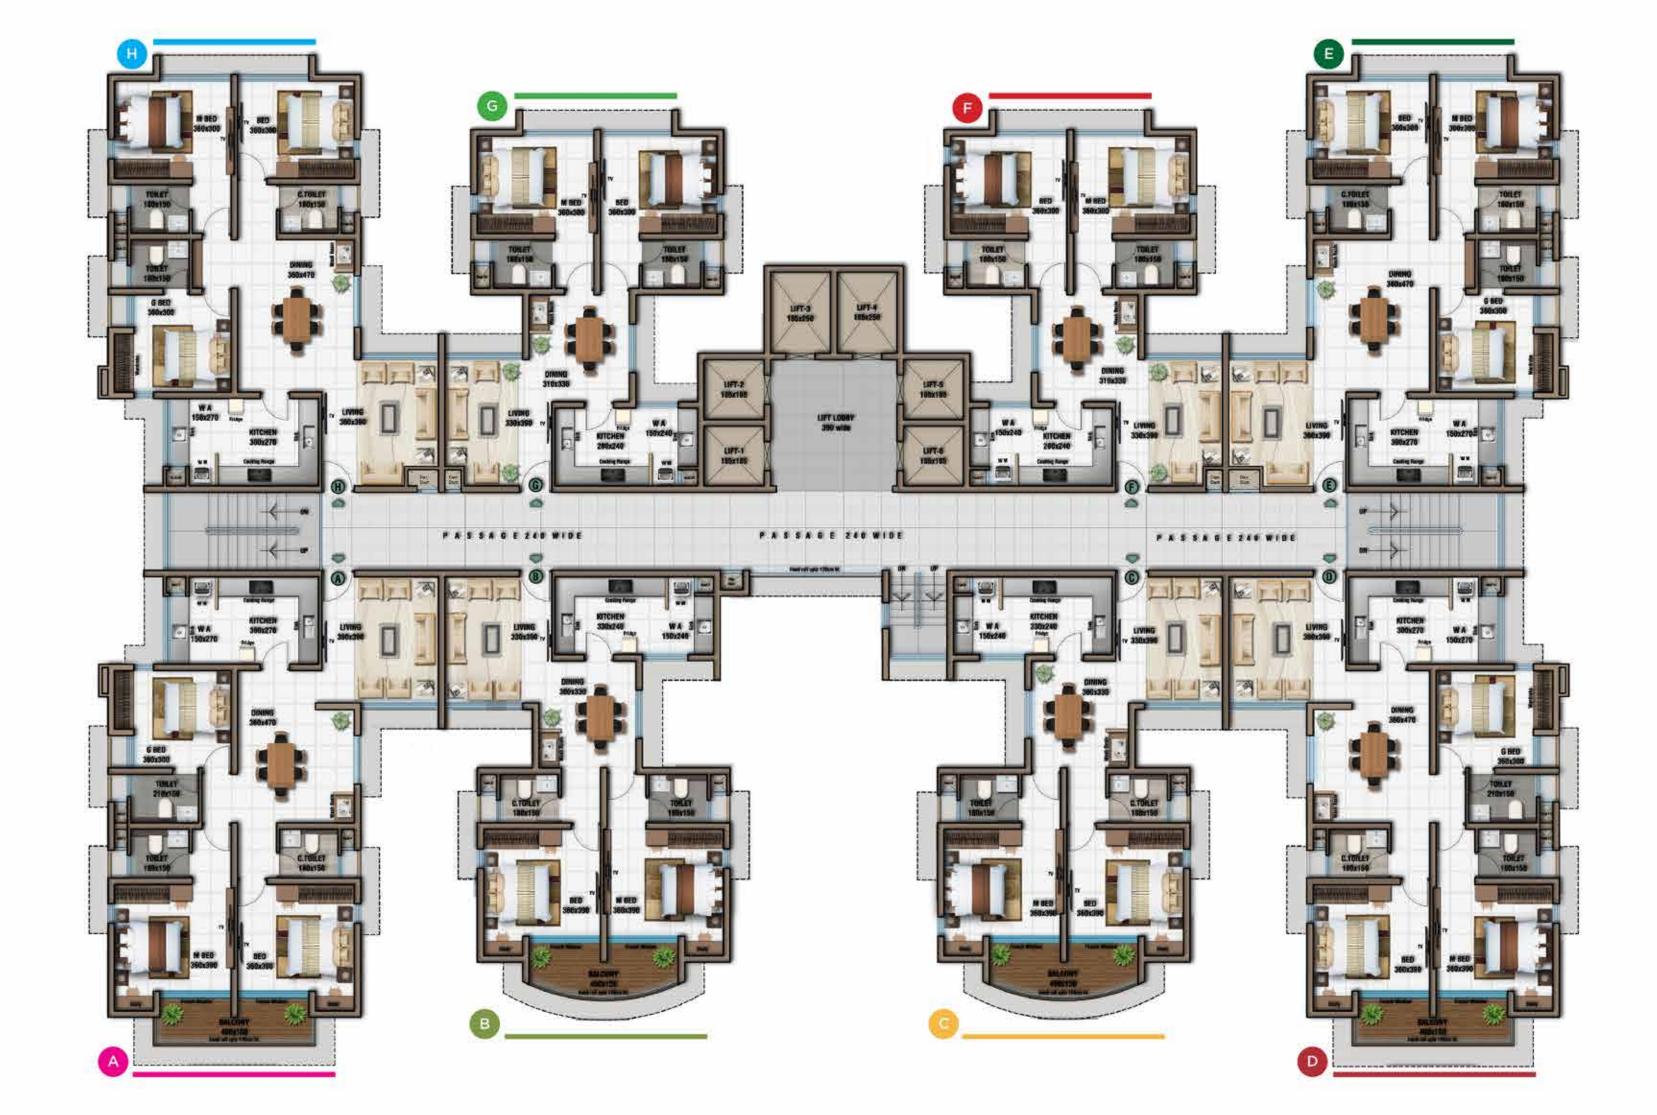

side Party Area

## THE PLACE YOU DESIRED TO MEET

Tower 02 Floor Height Apartments

Villaments

: 20floors : 2BHK (1040 sq.ft & 1228 sq.ft), 3BHK (1426 sq.ft & 1587 sq.ft), : 2BHK



Please Scan Here for Available Units and Plans

K-RERA Registration Number: K-RERA/PRJ/222/2020







GH - 3 BHK 1501 + 749 Sqft

GE - 3 BHK 1501 + 1124 Sqft





GA - 3 BHK 1663 + 1098 Sqft

GD - 3 BHK 1663 + 1584 Sqft

#### TOWER - 2 GROUND FIRST FLOOR

GFH - 3 BHK 1426 + 161 Sqft GFG - 2 BHK 1040 + 595 Sqft

GFF - 2 BHK 1040 + 595 Sqft

GFE - 3 BHK 1426 + 161 Sqft





| GFA  | - 3 BH    |
|------|-----------|
| 1587 | + 749 Sql |
| GFB  | - 2 BHI   |
| 1228 | + 465 Sqf |
| GFC  | - 2 BHI   |
| 1228 | + 465 Sqf |
| GFD  | - 3 BH    |
| 1587 | + 213 Saf |

**TOWER - 2** TYPICAL FLOOR PLAN (1st TO 18th)











## THE MAGNIFICENT ABODE OF SHEER LUXURY

Tower 03 Floor Height Apartments

:20floors

- :2BHK (1058 sq.ft to 1644 sq.ft)
- 3BHK (1993 s q.ft)
- Villaments
- :2BHK,3BHK



Please Scan Here for Available Units and Plans

K-RERA Registration Number: K-RERA/PRJ/221/2020

#### TOWER - 3 GROUND FLOOR

GH - 2 BHK 1992 + 711 Sqft

GE - 3 BHK 1992 + 780 Sqft





GA - 3 BHK 2137 + 1627 Sqft

GD - 3 BHK 2137 + 1732 Sqft





| GFA -    | 3 BHK   |
|----------|---------|
| 1941 + 1 | 32 Sqft |
| GFB - 2  | 2 ВНК   |
| 1647 + 4 | 35 Sqft |
| GFC - 2  | 2 ВНК   |
| 1647 + 4 | 35 Sqft |
| GFD -    | з внк   |
| 1941 + 1 | 32 Sqft |
|          |         |

#### **TOWER - 3** TYPICAL FLOOR PLAN (1st TO 18th)









## AN IDEAL HOMEFOR YOUR LIFE

Tower 04 Floor Height Apartments Villaments

: 20