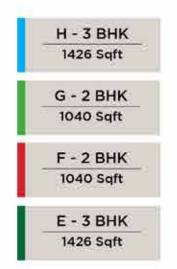

## THE PLACE YOU DESIRED TO MEET

Tower 02 Floor Height Apartments

Villaments

: 20floors : 2BHK (1040 sq.ft & 1228 sq.ft), 3BHK (1426 sq.ft & 1587 sq.ft), : 2BHK

Please Scan Here for Available Units and Plans