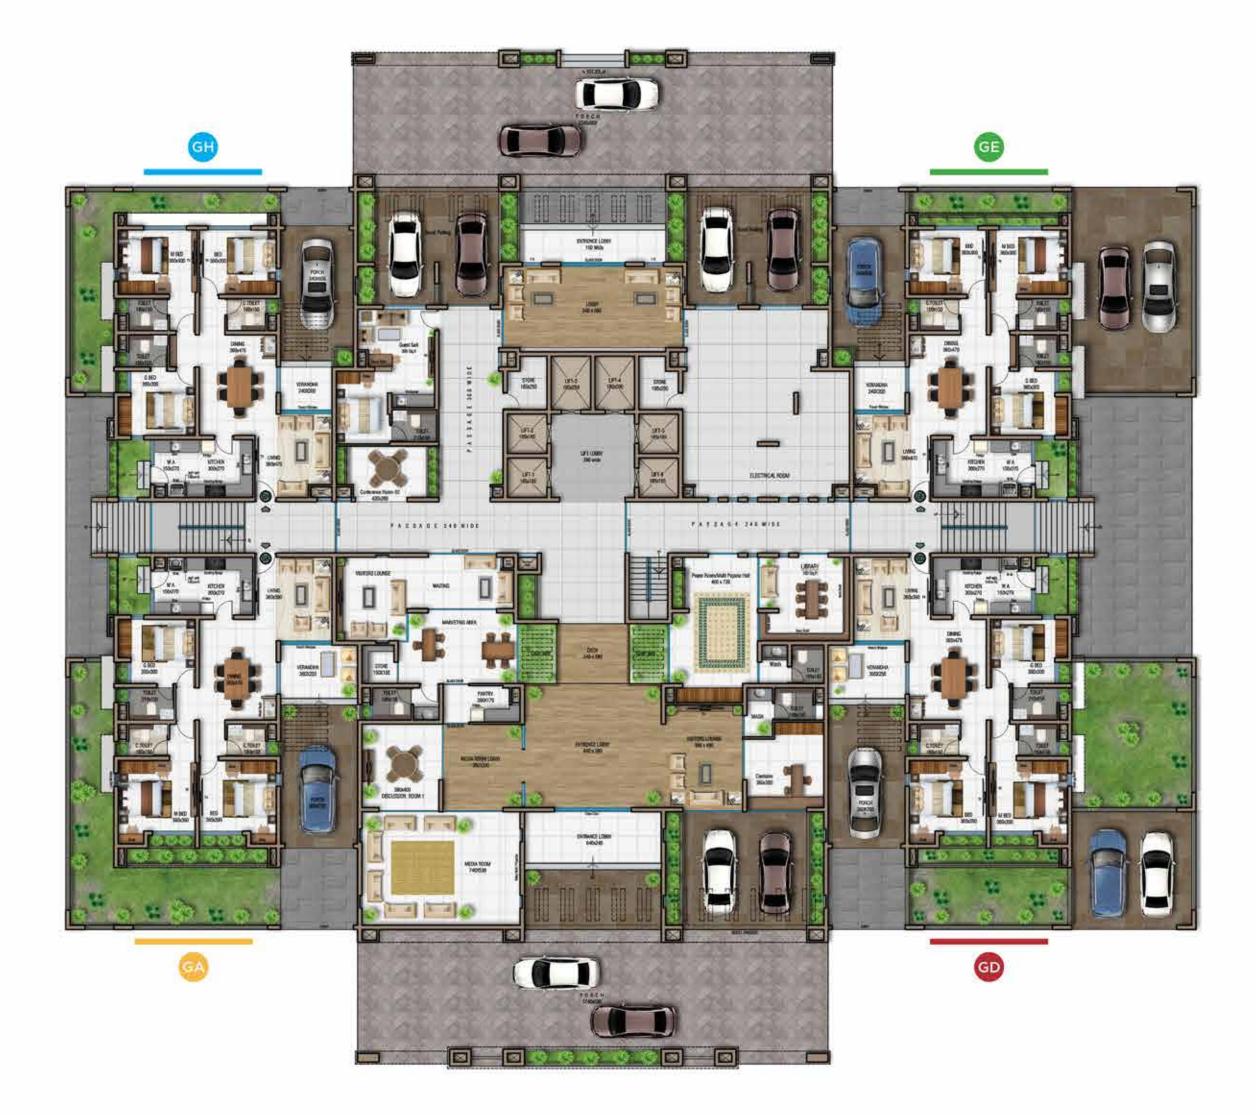

K-RERA Registration Number: K-RERA/PRJ/222/2020

GH - 3 BHK 1501 + 749 Sqft

GE - 3 BHK 1501 + 1124 Sqft

GA - 3 BHK 1663 + 1098 Sqft

GD - 3 BHK 1663 + 1584 Sqft

#### TOWER - 2 GROUND FIRST FLOOR

GFH - 3 BHK 1426 + 161 Sqft GFG - 2 BHK 1040 + 595 Sqft

GFF - 2 BHK 1040 + 595 Sqft

GFE - 3 BHK 1426 + 161 Sqft

| GFA  | - 3 BH    |
|------|-----------|
| 1587 | + 749 Sql |
| GFB  | - 2 BHI   |
| 1228 | + 465 Sqf |
| GFC  | - 2 BHI   |
| 1228 | + 465 Sqf |
| GFD  | - 3 BH    |
| 1587 | + 213 Saf |

**TOWER - 2** TYPICAL FLOOR PLAN (1st TO 18th)