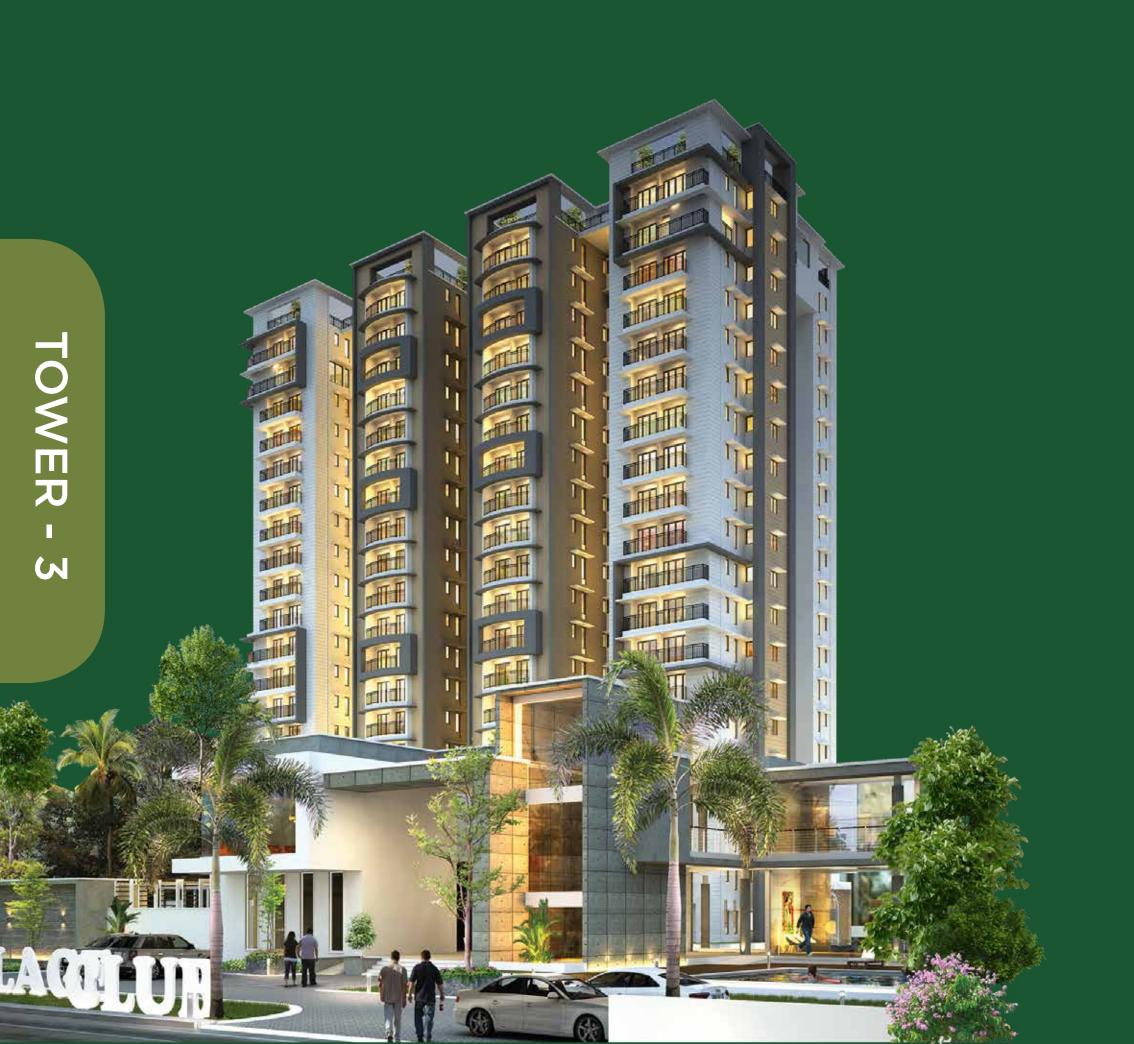

#### **TOWER - 4** K-RERA Registration Number : K-RERA/PRJ/214/2020

## THE MAGNIFICENT ABODE OF SHEER LUXURY

Tower 03 Floor Height Apartments

:20floors

- :2BHK (1058 sq.ft to 1644 sq.ft)
- 3BHK (1993 s q.ft)
- Villaments
- :2BHK,3BHK

Please Scan Here for Available Units and Plans