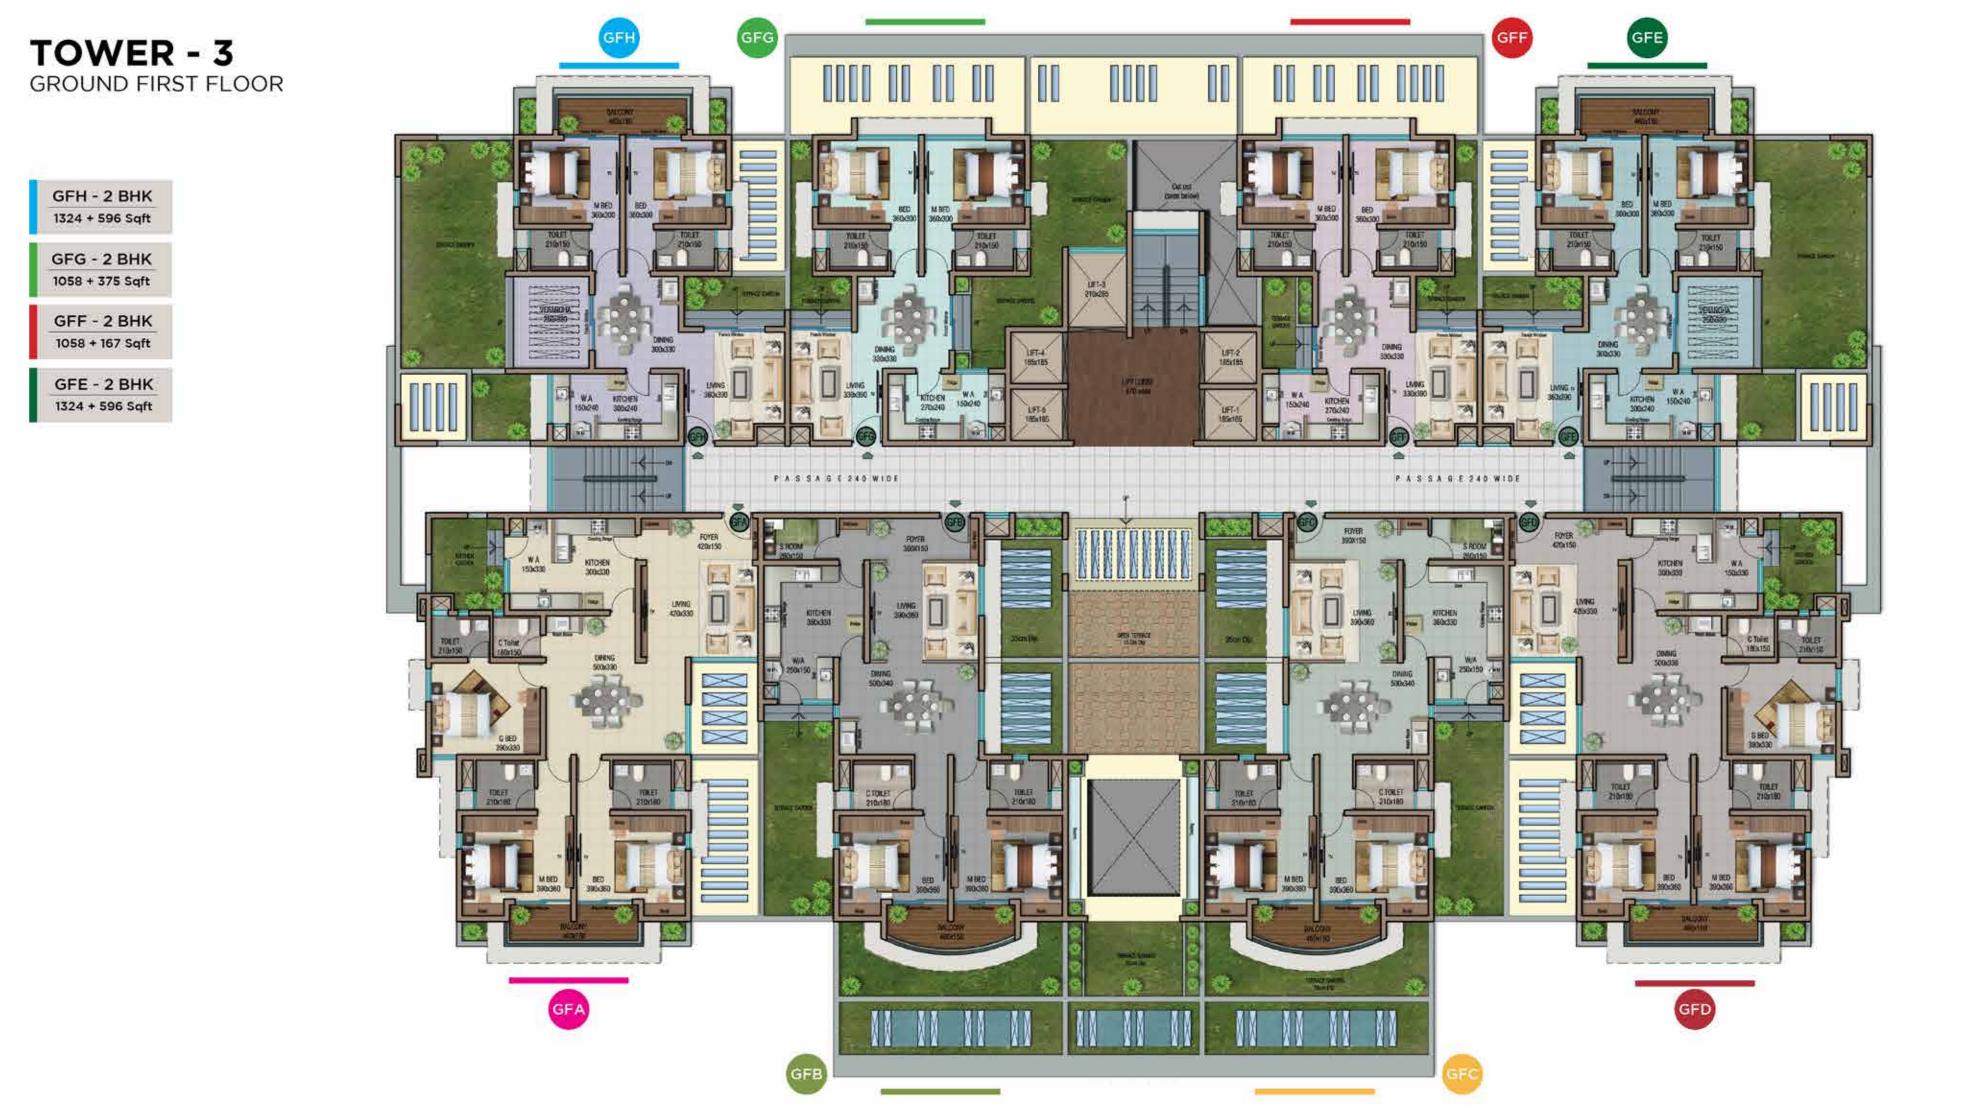

#### TOWER - 3 GROUND FLOOR

GH - 2 BHK 1992 + 711 Sqft

GE - 3 BHK 1992 + 780 Sqft

GA - 3 BHK 2137 + 1627 Sqft

GD - 3 BHK 2137 + 1732 Sqft

| GFA -    | 3 BHK   |
|----------|---------|
| 1941 + 1 | 32 Sqft |
| GFB - 2  | 2 ВНК   |
| 1647 + 4 | 35 Sqft |
| GFC - 2  | 2 ВНК   |
| 1647 + 4 | 35 Sqft |
| GFD -    | з внк   |
| 1941 + 1 | 32 Sqft |
|          |         |