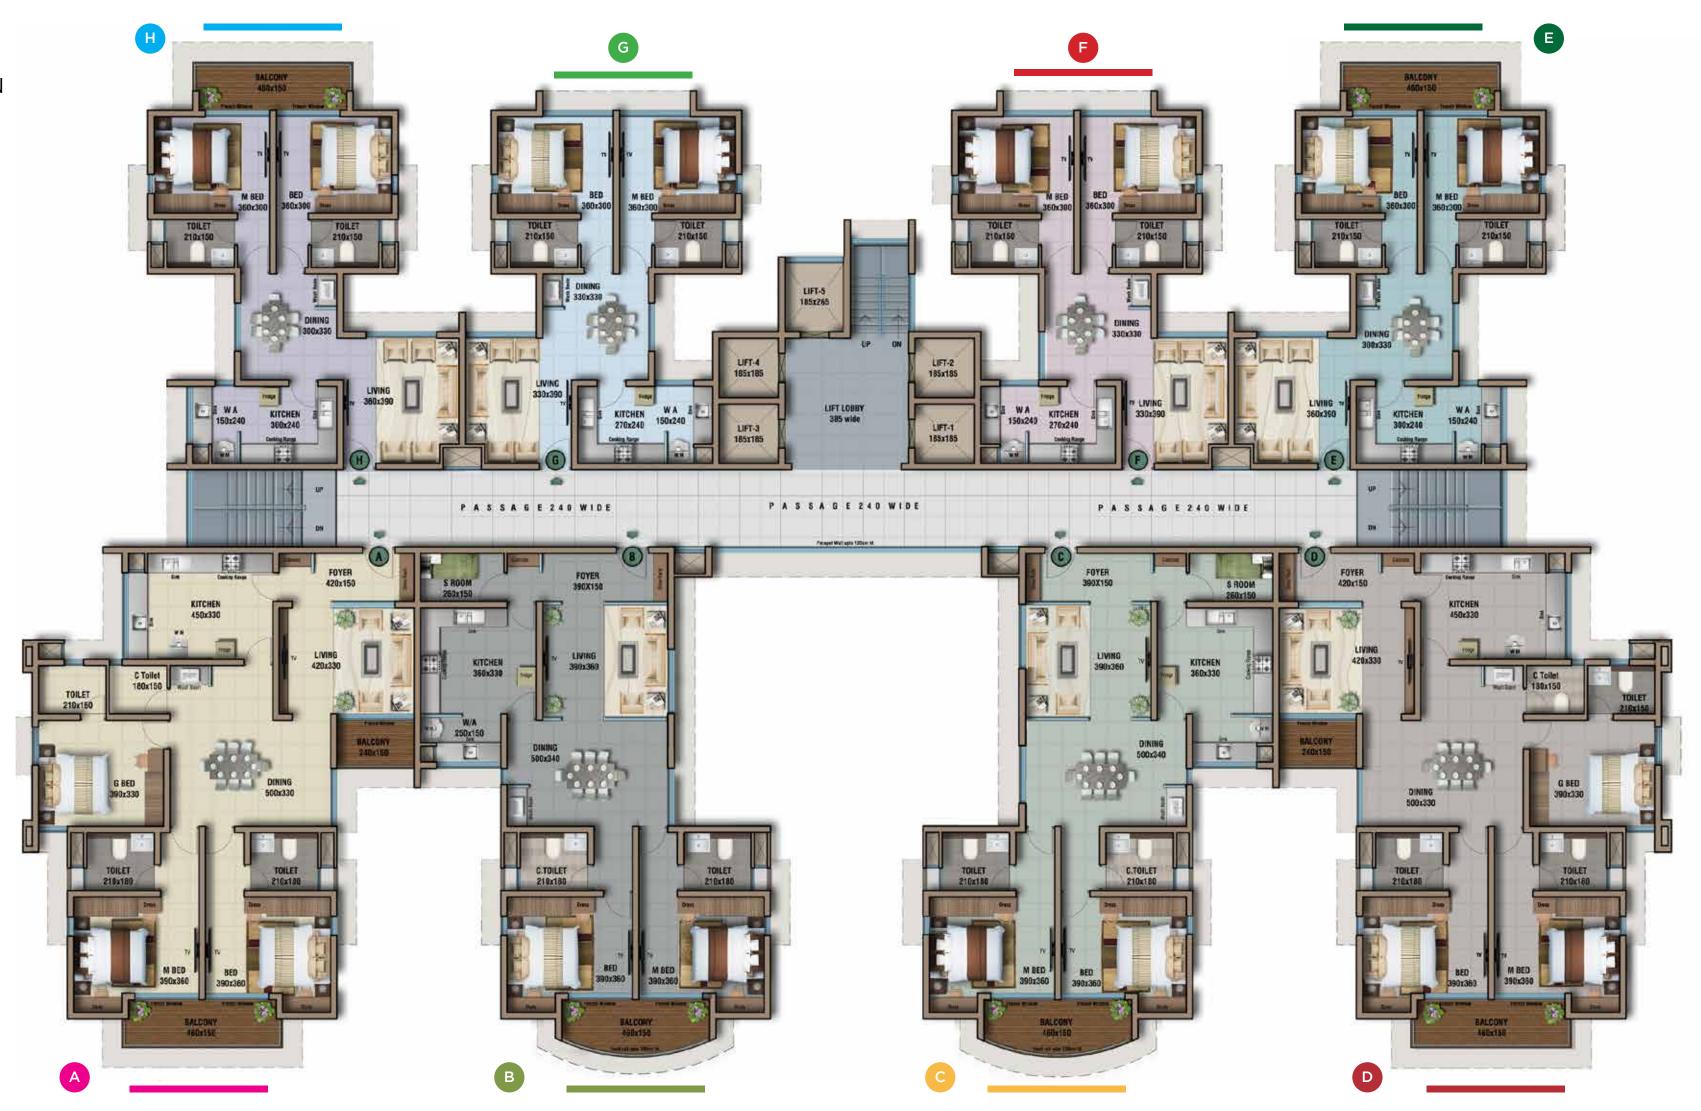

## TOWER - 2 TYPICAL FLOOR PLAN (1st TO 18th)

H - 3 BHK 1426 Sqft

G - 2 BHK 1040 Sqft

F - 2 BHK 1040 Sqft

E - 3 BHK 1426 Sqft

A - 3 BHK 1587 Sqft

B - 2 BHK 1228 Sqft

C - 2 BHK 1228 Sqft

D - 3 BHK 1587 Sqft