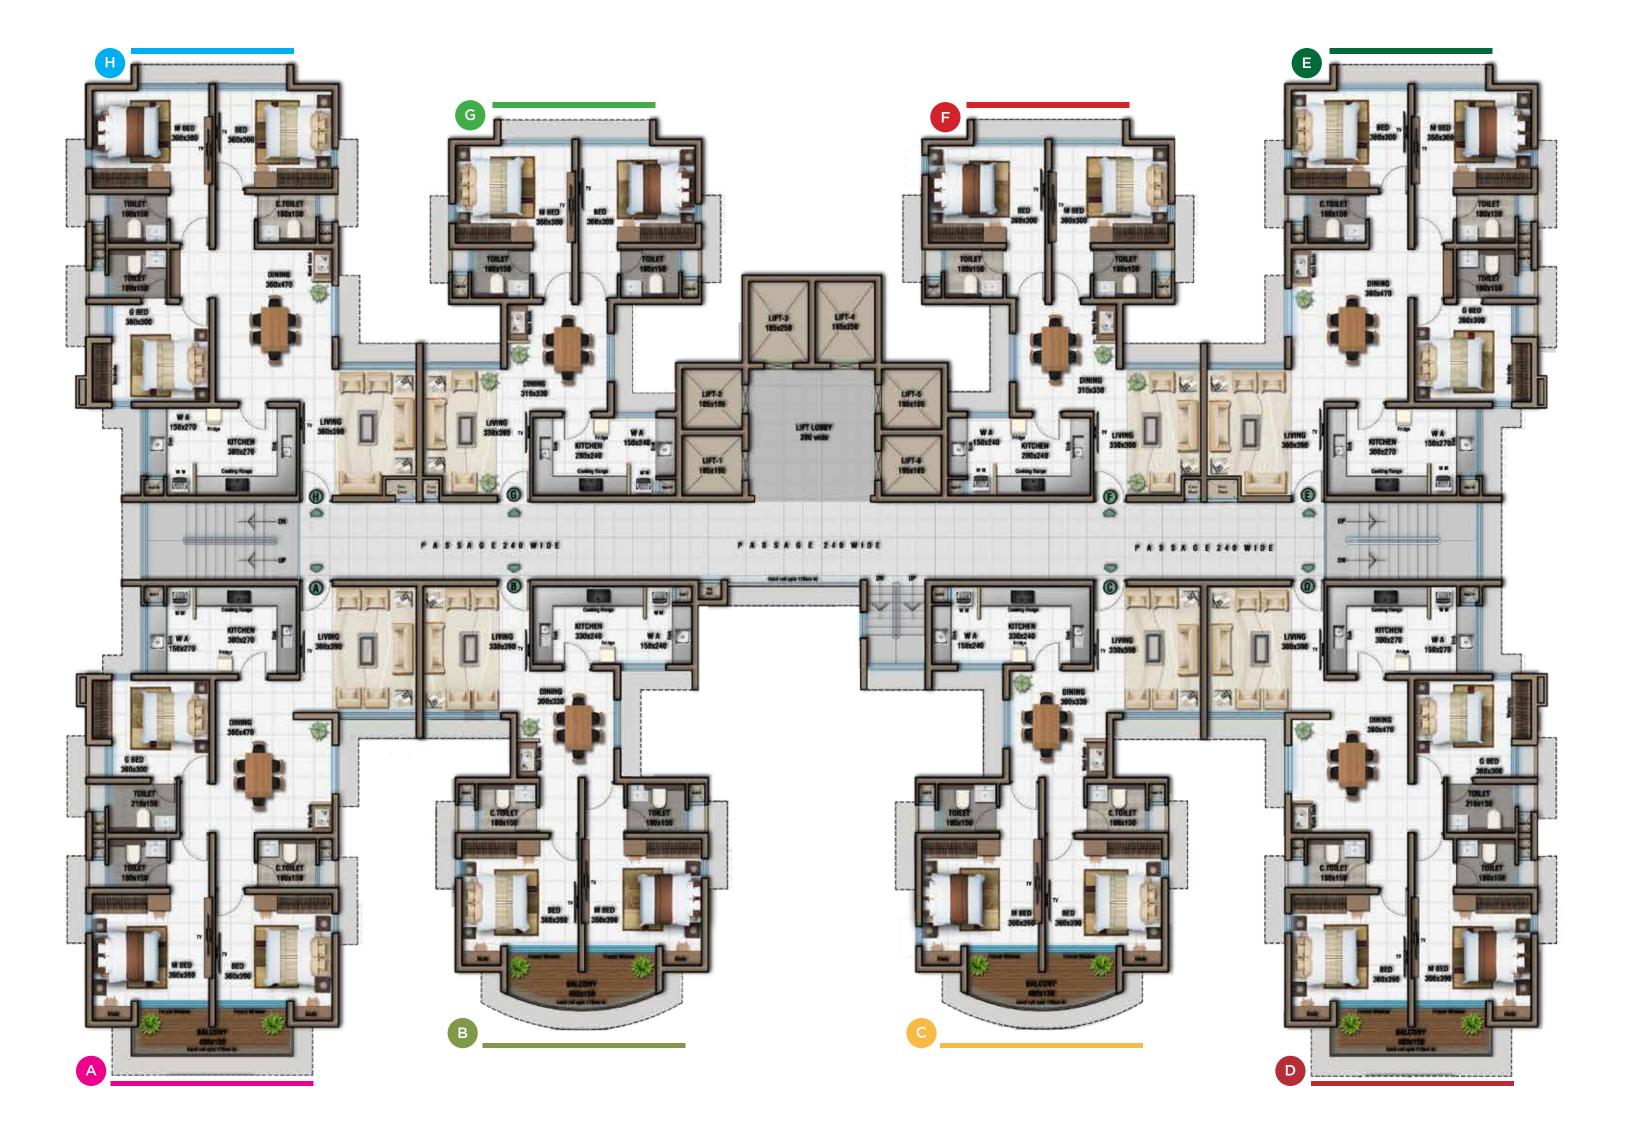

## TOWER - 2 TYPICAL FLOOR PLAN (1st TO 18th)

H - 3 BHK 1426 Sqft

G - 2 BHK 1040 Sqft

F - 2 BHK 1040 Sqft

E - 3 BHK 1426 Sqft

A - 3 BHK 1587 Sqft

B - 2 BHK 1228 Sqft

C - 2 BHK 1228 Sqft

D - 3 BHK 1587 Sqft