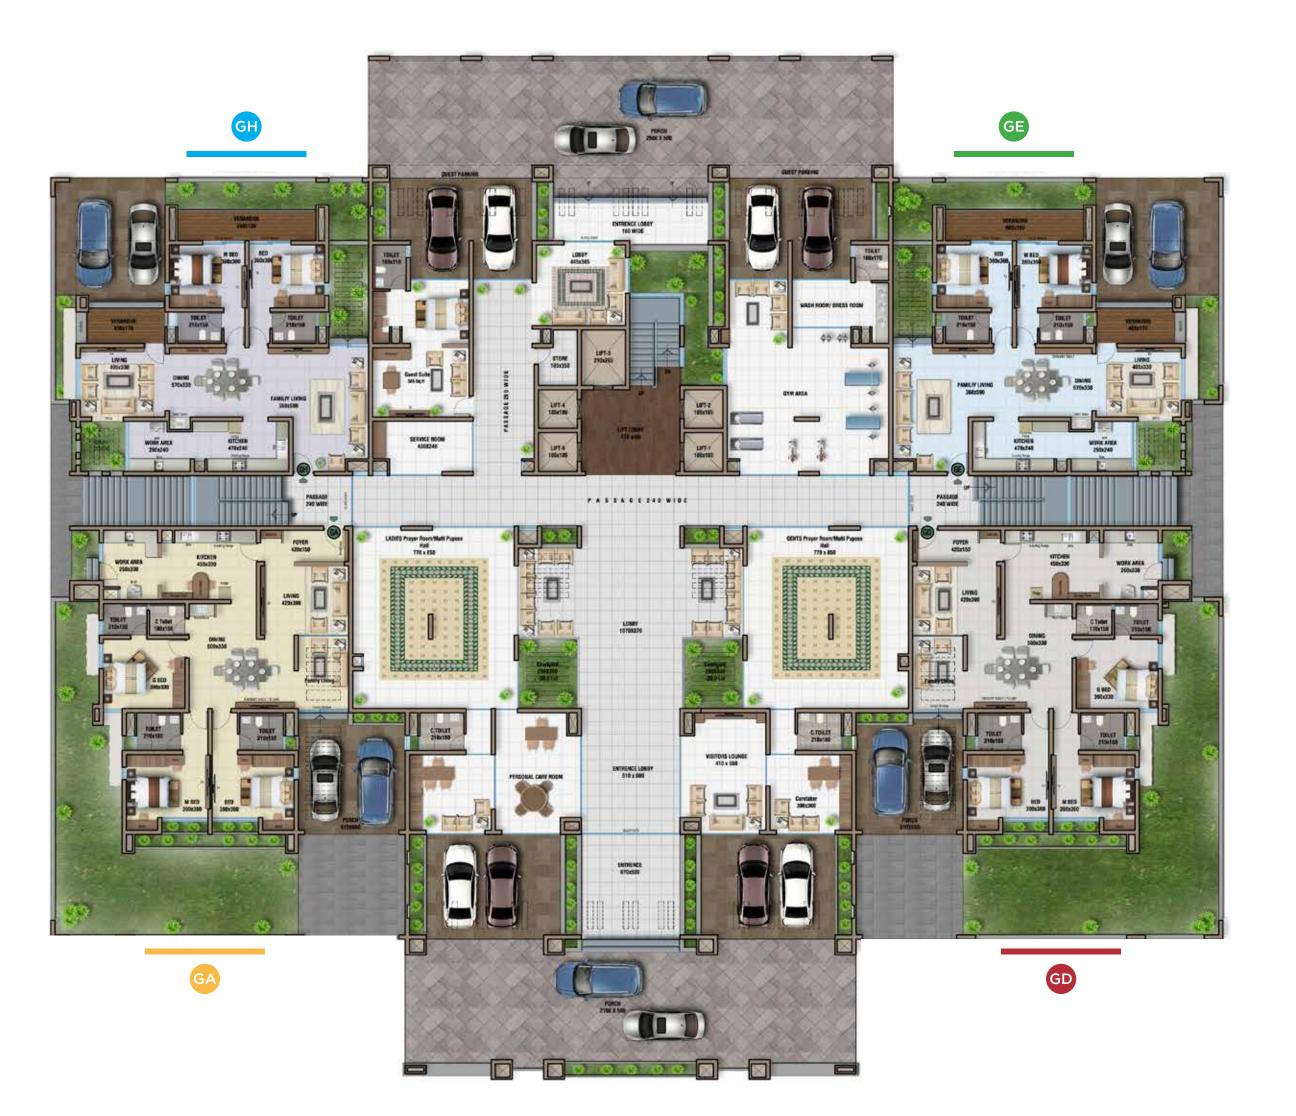

### **TOWER - 3**GROUND FLOOR

GH - 2 BHK 1992 + 711 Sqft

GE - 3 BHK 1992 + 780 Sqft

GA - 3 BHK 2137 + 1627 Sqft

GD - 3 BHK 2137 + 1732 Sqft