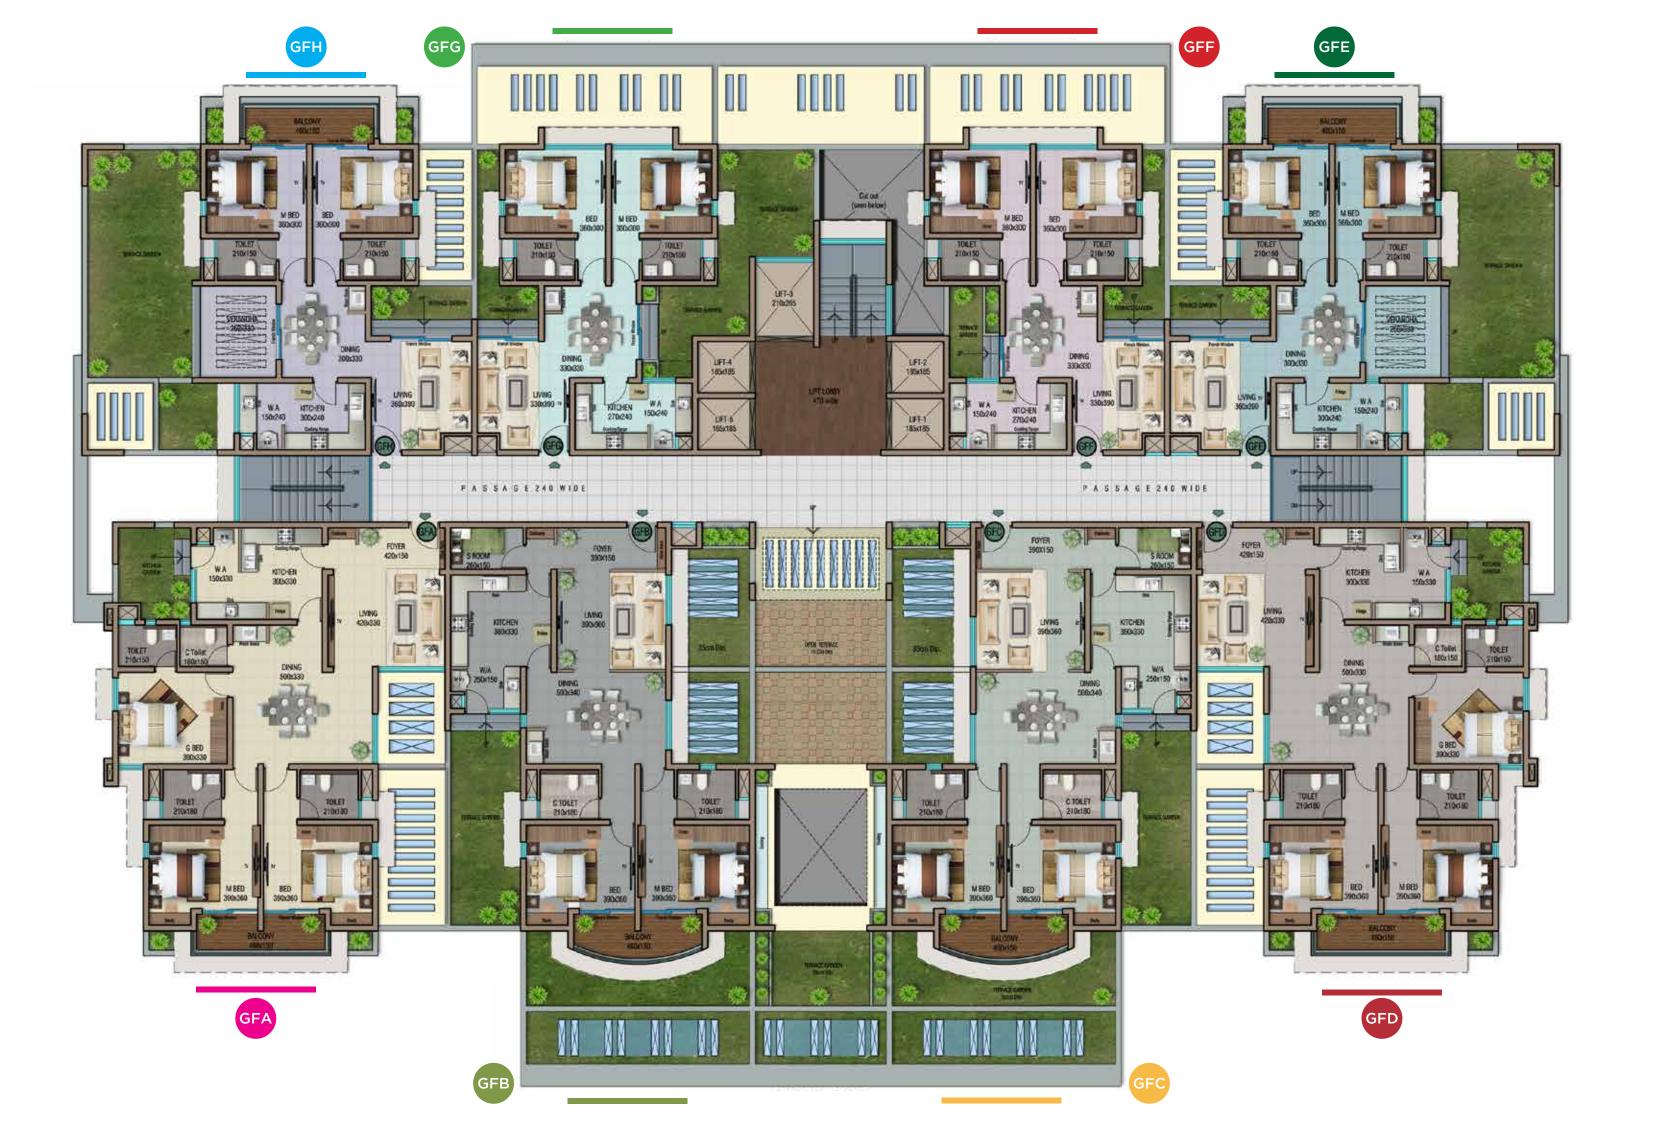

#### **TOWER - 2**GROUND FIRST FLOOR

GFH - 3 BHK 1426 + 161 Sqft

GFG - 2 BHK 1040 + 595 Sqft

GFF - 2 BHK 1040 + 595 Sqft

GFE - 3 BHK 1426 + 161 Sqft

GFA - 3 BHK 1587 + 749 Sqft

GFB - 2 BHK 1228 + 465 Sqft

GFC - 2 BHK 1228 + 465 Sqft

GFD - 3 BHK 1587 + 213 Sqft