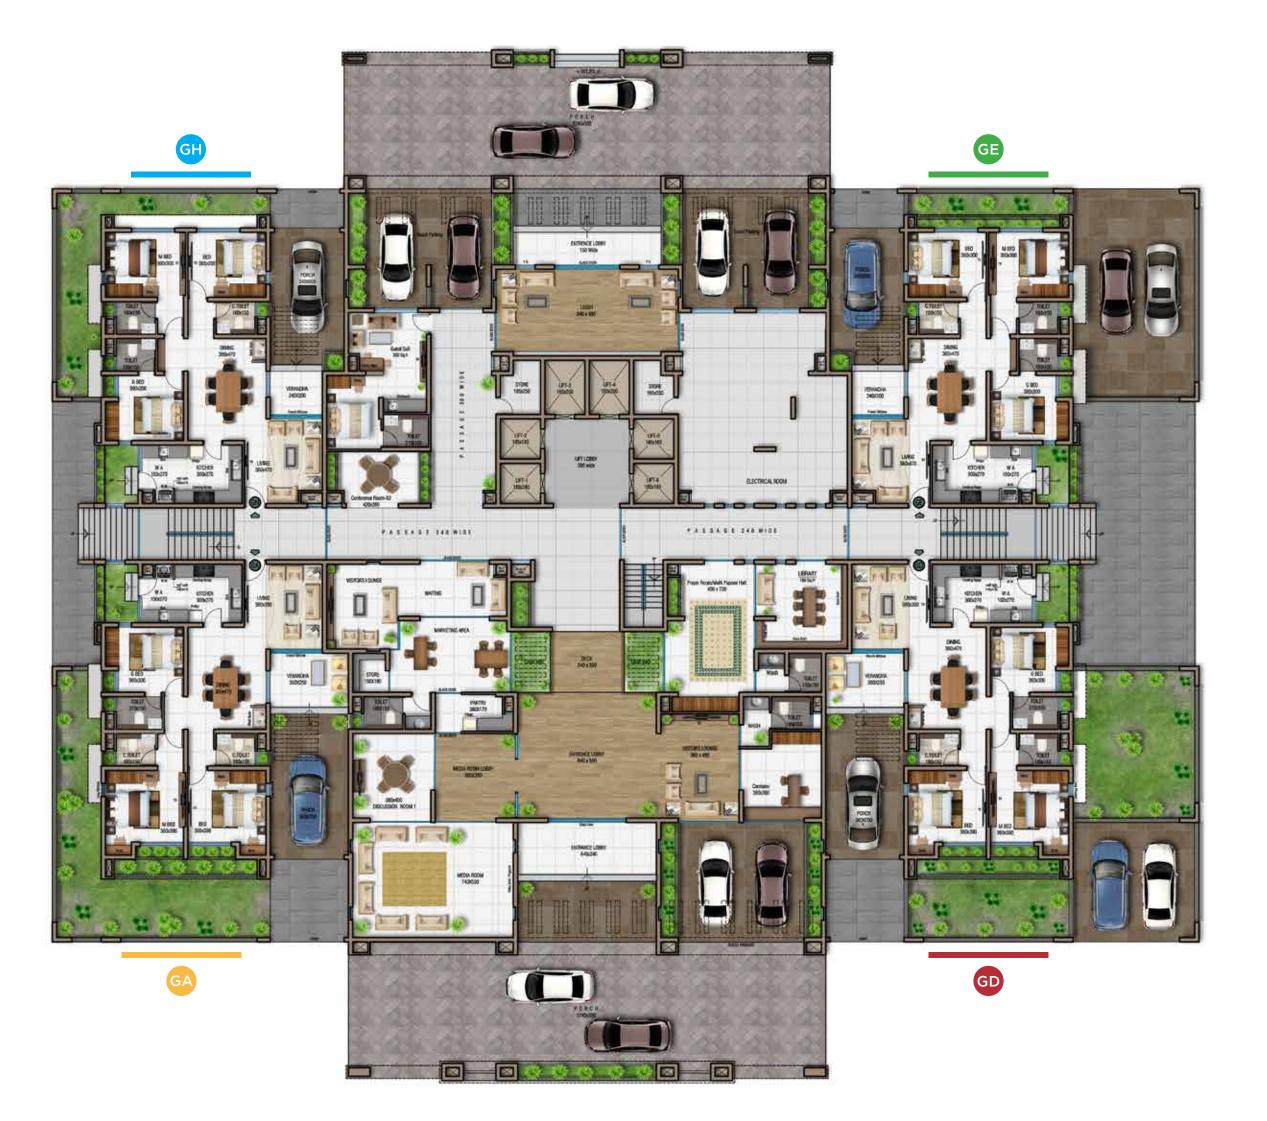

### TOWER - 2 GROUND FLOOR

GH - 3 BHK 1501 + 749 Sqft

GE - 3 BHK 1501 + 1124 Sqft

GA - 3 BHK 1663 + 1098 Sqft

GD - 3 BHK 1663 + 1584 Sqft