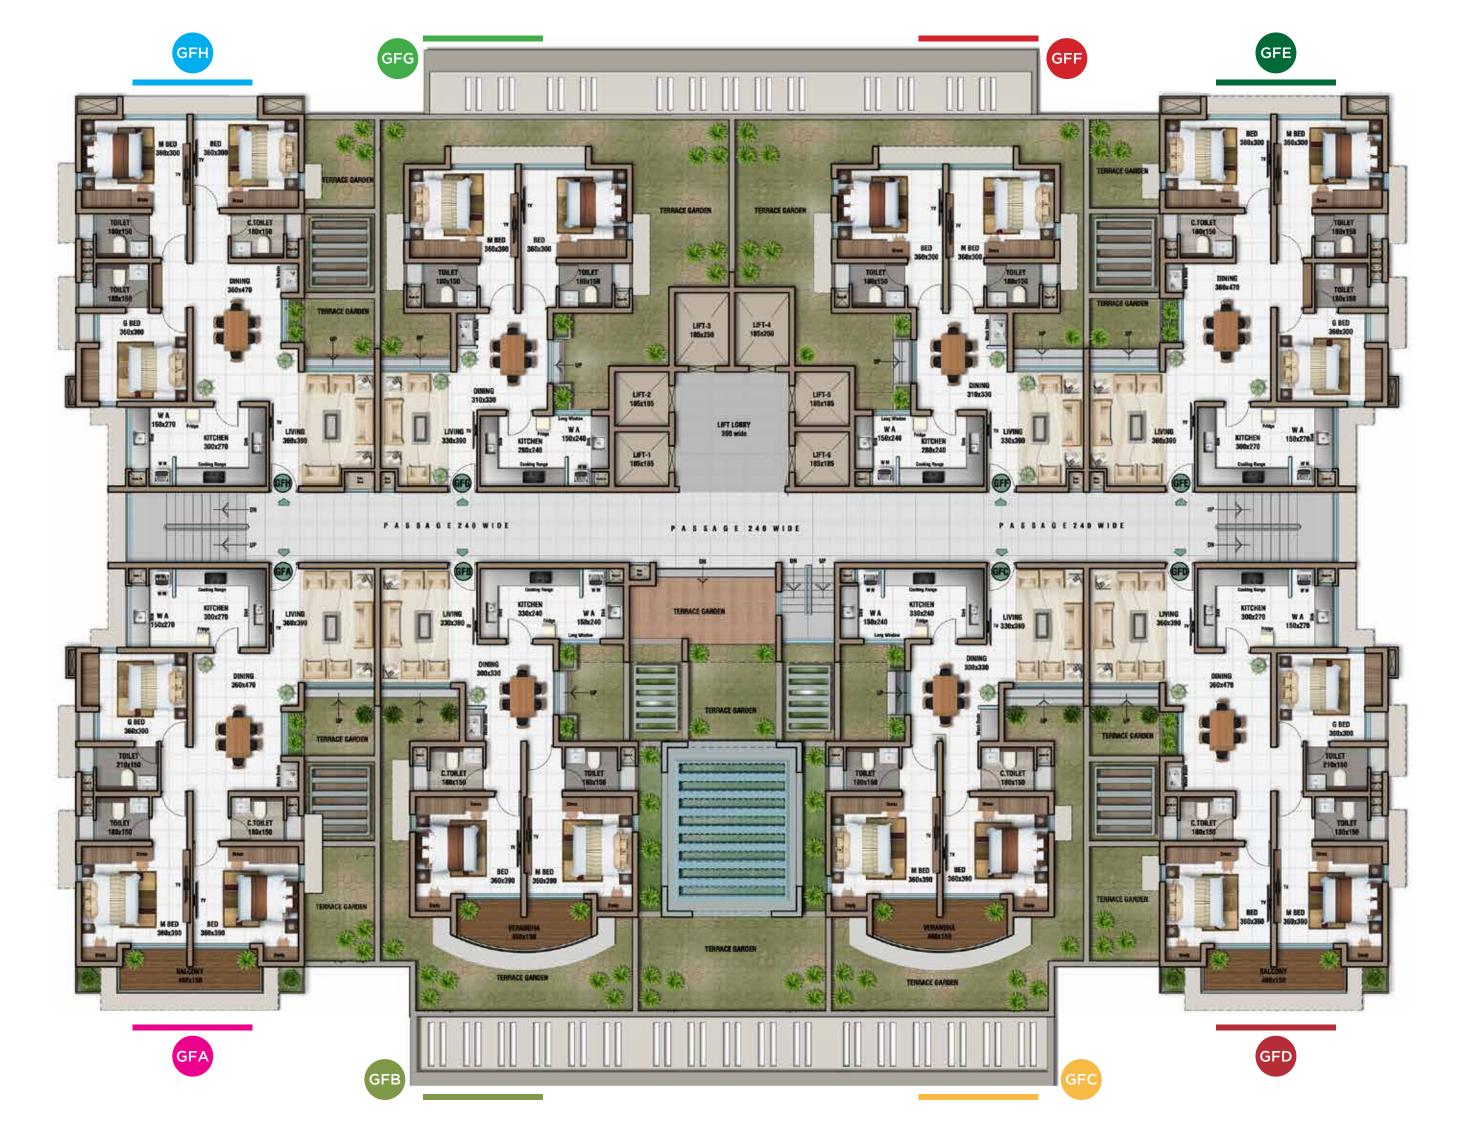

#### **TOWER - 3**GROUND FIRST FLOOR

GFH - 2 BHK 1324 + 596 Sqft

GFG - 2 BHK 1058 + 375 Sqft

GFF - 2 BHK 1058 + 167 Sqft

GFE - 2 BHK 1324 + 596 Sqft

GFA - 3 BHK 1941 + 132 Sqft

GFB - 2 BHK 1647 + 435 Sqft

GFC - 2 BHK 1647 + 435 Sqft

GFD - 3 BHK 1941 + 132 Sqft